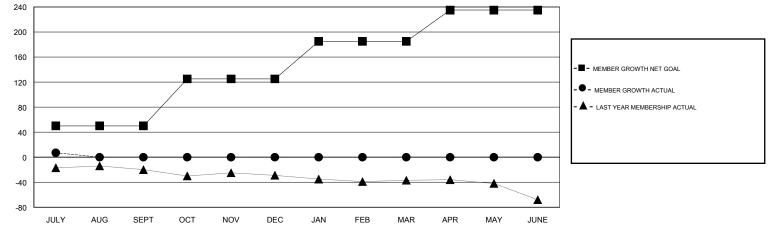

## District 27 B2

Results as of: 7/31/2019

| DROPPED CLUBS: 0 |    | 11 CLUBS OF 67 ADDED 1 OR MORE<br>NEW MEMBERS | <u>GENDER DISTRIBUTION</u><br>MALE 1,826 (81.88%) |              |     |
|------------------|----|-----------------------------------------------|---------------------------------------------------|--------------|-----|
| DROPPED MEMBERS  |    |                                               | FEMALE                                            | 404 (18.12%) |     |
| DECEASED         | 0  |                                               | TOTAL FAMILY UNIT MEMBERS                         |              | 359 |
| CLUB CANCELLED   | 0  |                                               | FAMILY MEMBERS PAYING HALF                        |              | 181 |
| OTHER            | 12 |                                               |                                                   |              | 101 |
| TOTAL            | 12 |                                               |                                                   |              |     |