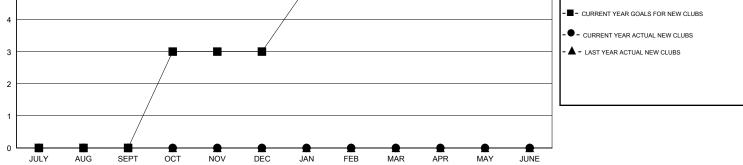

## District 27 B2

Results as of: 7/31/2019

| DROPPED CLUBS: 0 |    | 11 CLUBS OF 67 ADDED 1 OR MORE<br>NEW MEMBERS | <u>GENDER DISTRIBUTION</u><br>MALE 1,826 (81.88%) |              |     |
|------------------|----|-----------------------------------------------|---------------------------------------------------|--------------|-----|
| DROPPED MEMBERS  |    |                                               | FEMALE                                            | 404 (18.12%) |     |
| DECEASED         | 0  |                                               | TOTAL FAMILY UNIT MEMBERS                         |              | 359 |
| CLUB CANCELLED   | 0  |                                               | FAMILY MEMBERS PAYING HALF                        |              | 181 |
| OTHER            | 12 |                                               |                                                   |              | 101 |
| TOTAL            | 12 |                                               |                                                   |              |     |