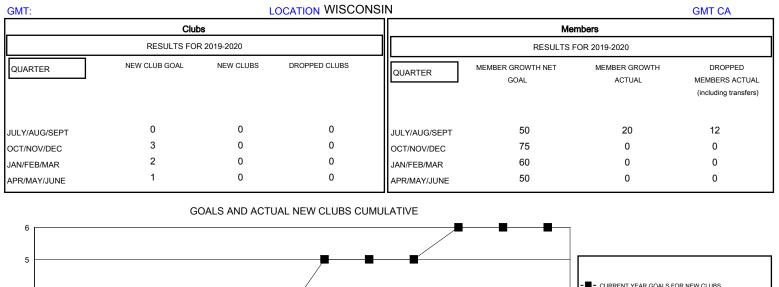

## District 27 B2

Results as of: 7/31/2019

| DROPPED CLUBS: 0 |    | 11 CLUBS OF 67 ADDED 1 OR MORE<br>NEW MEMBERS | <u>GENDER DISTRIBUTION</u><br>MALE 1,826 (81.88%) |              |     |
|------------------|----|-----------------------------------------------|---------------------------------------------------|--------------|-----|
| DROPPED MEMBERS  |    |                                               | FEMALE                                            | 404 (18.12%) |     |
| DECEASED         | 0  |                                               | TOTAL FAMILY UNIT MEMBERS                         |              | 359 |
| CLUB CANCELLED   | 0  |                                               | FAMILY MEMBERS PAYING HALF                        |              | 181 |
| OTHER            | 12 |                                               |                                                   |              | 101 |
| TOTAL            | 12 |                                               |                                                   |              |     |